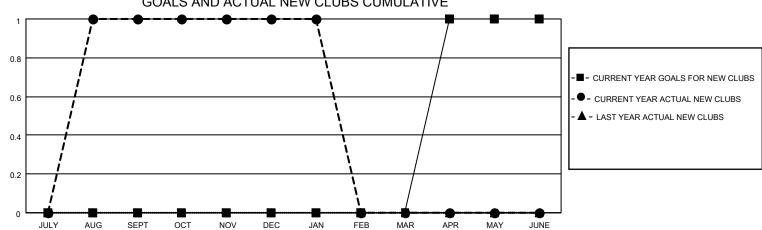

## MONTHLY MEMBERSHIP PROGRESS REPORT

| Clubs                      |               |             |               | Members                 |                        |                         |                                                    |
|----------------------------|---------------|-------------|---------------|-------------------------|------------------------|-------------------------|----------------------------------------------------|
|                            | RESULTS FOR   | R 2021-2022 |               | RESULTS FOR 2021-2022   |                        |                         |                                                    |
| QUARTER                    | NEW CLUB GOAL | NEW CLUBS   | DROPPED CLUBS | QUARTER MEMI            | BER GROWTH NET<br>GOAL | MEMBER GROWTH<br>ACTUAL | DROPPED<br>MEMBERS ACTUAL<br>(including transfers) |
| JULY/AUG/SEPT              | 0             | 1           | 1             | JULY/AUG/SEPT           | 10<br>20               | 21<br>16                | 24<br>26                                           |
| OCT/NOV/DEC<br>JAN/FEB/MAR | 0             | 0           | 0             | OCT/NOV/DEC JAN/FEB/MAR | 5                      | 2                       | 8                                                  |
| APR/MAY/JUNE               | 1             | 0           | 0             | APR/MAY/JUNE            | 5                      | 0                       | 0                                                  |