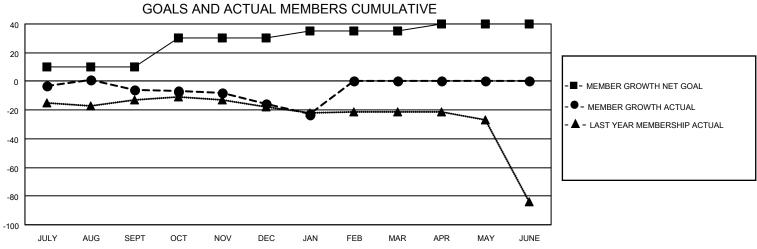

## MONTHLY MEMBERSHIP PROGRESS REPORT

| Clubs                      |               |             |               | Members                 |                        |                         |                                                    |
|----------------------------|---------------|-------------|---------------|-------------------------|------------------------|-------------------------|----------------------------------------------------|
|                            | RESULTS FOR   | R 2021-2022 |               | RESULTS FOR 2021-2022   |                        |                         |                                                    |
| QUARTER                    | NEW CLUB GOAL | NEW CLUBS   | DROPPED CLUBS | QUARTER MEMI            | BER GROWTH NET<br>GOAL | MEMBER GROWTH<br>ACTUAL | DROPPED<br>MEMBERS ACTUAL<br>(including transfers) |
| JULY/AUG/SEPT              | 0             | 1           | 1             | JULY/AUG/SEPT           | 10<br>20               | 21<br>16                | 24<br>26                                           |
| OCT/NOV/DEC<br>JAN/FEB/MAR | 0             | 0           | 0             | OCT/NOV/DEC JAN/FEB/MAR | 5                      | 2                       | 8                                                  |
| APR/MAY/JUNE               | 1             | 0           | 0             | APR/MAY/JUNE            | 5                      | 0                       | 0                                                  |